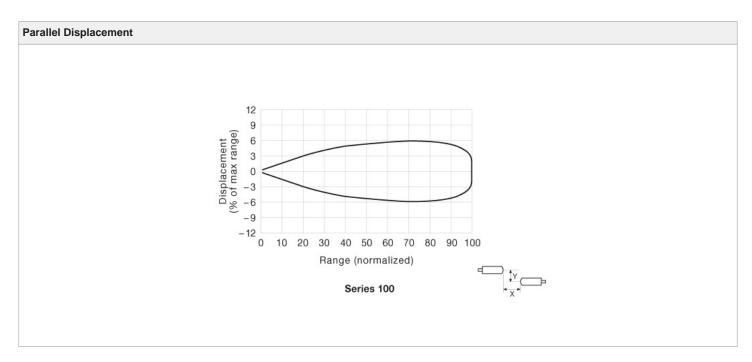

|
| Power On Indicator               | Green LED           |
| Housing Material, Front Lens     | Polycarbonate       |
| Housing Material, Sensor Housing | Nickel Plated Brass |
| Cable                            | 2 x 0,25 mm²        |
| Cable Sleeve                     | PVC Ø 4,0 mm        |
| Min. Cable Bending Radius        | 45 mm               |

| Environmental Data    |                    |
|-----------------------|--------------------|
| Vibration             | 10 – 55 Hz, 0,5 mm |
| Shock                 | 30 g               |
| Operation Temperature | – 25 to +65 °C     |
| Storage Temperature   | – 40 to +80 °C     |
| Sealing Class         | IP 67              |
| Light Immunity 20°    | > 80 000 lux       |

## Approvals



# **REMOTE SENSORS SERIES**

# Wiring Diagram







# Dimensions