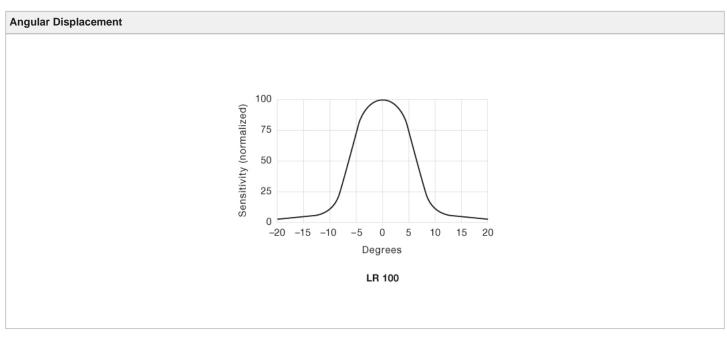

## Compatible Transmitter:

LT 100L TB38 15

| Product Data     |                     |
|------------------|---------------------|
| Function         | Receiver            |
| Connection       | 15 m cable          |
| Sensing Range    | Up to 18 m          |
| Indicators       | Yes                 |
| Optical Angle    | +/- 7° (opening)    |
| Housing Material | Nickel Plated Brass |
| Housing          | M12 x 1             |