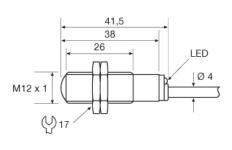

cator               | Green LED           |
| Housing Material, Front Lens     | Polycarbonate       |
| Housing Material, Sensor Housing | Nickel Plated Brass |
| Cable                            | 2 x 0,25 mm²        |
| Cable Sleeve                     | PVC Ø 4,0 mm        |
| Min. Cable Bending Radius        | 45 mm               |

| Environmental Data    |                    |
|-----------------------|--------------------|
| Vibration             | 10 – 55 Hz, 0,5 mm |
| Shock                 | 30 g               |
| Operation Temperature | – 25 to +65 °C     |
| Storage Temperature   | – 40 to +80 °C     |
| Sealing Class         | IP 67              |
| Light Immunity 20°    | > 80 000 lux       |

## Approvals



# **REMOTE SENSORS SERIES**

# Wiring Diagram







# Dimensions